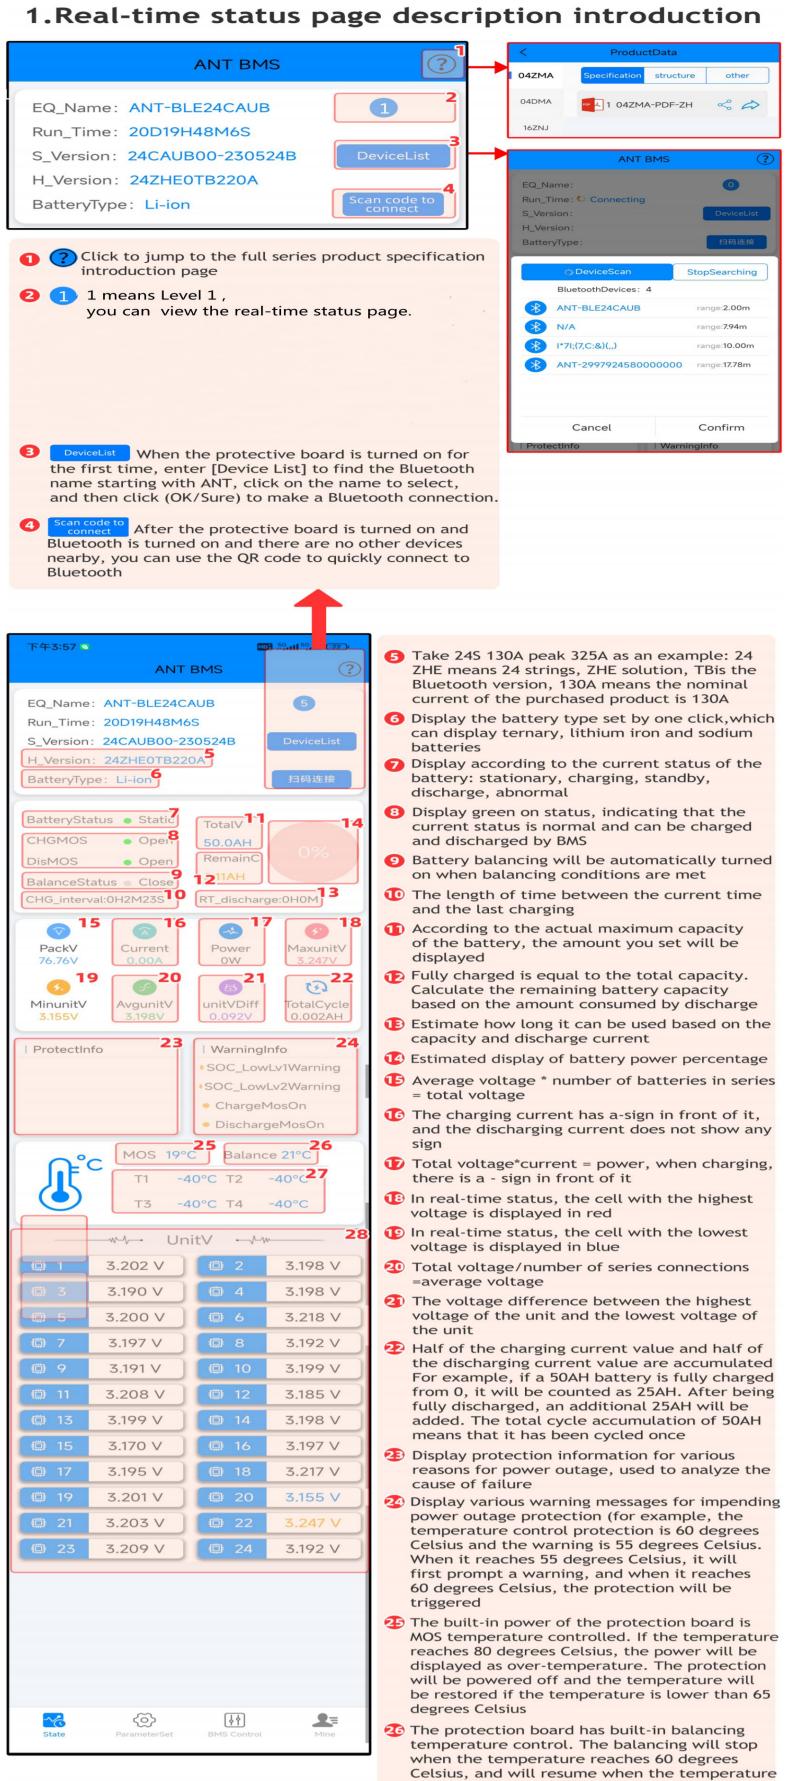

Switch language

reaches 60 degrees Celsius

series-connected battery

The external battery temperature sensor defaults to -40 degrees Celsius when not connected. Depending on the BMS version, a maximum of 2 or 4 sensors can be connected
 The protection board sets the corresponding number of series connections based on the actual number of batteries connected in series, and displays the single series voltage of each